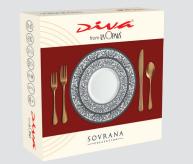

## SOVRANA

Inspired by elements of royalty from around the world, Sovrana, promises to transform every dining experience into a majestic banquet. From gilded filigree patterns on rich, regal backgrounds to consistent geometric shapes, each design evokes an aura of nobility, aristocracy & prestige.

SOVRANA

PLATTER 310 mm

275 mm

QUARTER PLATE 200 mm

PLATTER 310 mm

FULL PLATE 275 mm

QUARTER PLATE 200 mm

SOUP PLATE 9" 225 mm