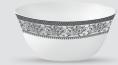

SOUP BOWL

120 mm • 340 ml

CASSEROLE WITH CLEAR LID 200 mm • 1.35 L

VEGETABLE BOWL

100 mm • 180 ml

205 mm • 1.45 L

SOUP PLATE 9" 225 mm

COFFEE MUG

MEDIUM • 250 ml

CASSEROLE WITH CLEAR LID 200 mm • 1.35 L

SERVING BOWL 205 mm • 1.45 L

SOUP BOWL 120 mm • 340 ml

VEGETABLE BOWL 100 mm • 180 ml

COFFEE MUG

REGULAR • 190 ml

CUP & SAUCER 160 ml