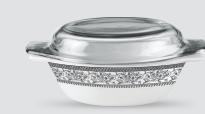

SOUP BOWL

120 mm • 340 ml

CASSEROLE WITH CLEAR LID 200 mm • 1.35 L

VEGETABLE BOWL

100 mm • 180 ml

205 mm • 1.45 L

SOUP PLATE 9" 225 mm

COFFEE MUG

MEDIUM • 250 ml

CASSEROLE WITH CLEAR LID 200 mm • 1.35 L

SERVING BOWL 205 mm • 1.45 L

SOUP BOWL 120 mm • 340 ml

VEGETABLE BOWL 100 mm • 180 ml

COFFEE MUG

REGULAR • 190 ml

CUP & SAUCER 160 ml