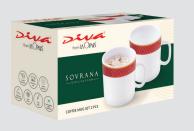

COFFEE MUG MEDIUM • 250 ml

COFFEE MUG REGULAR • 190 ml

CUP & SAUCER 160 ml

DINNER SET 27/33 PCS

DINNER SET 35 PCS

from LA OPALA

SOVRANA \_\_\_\_\_COLLECTION\_\_\_\_