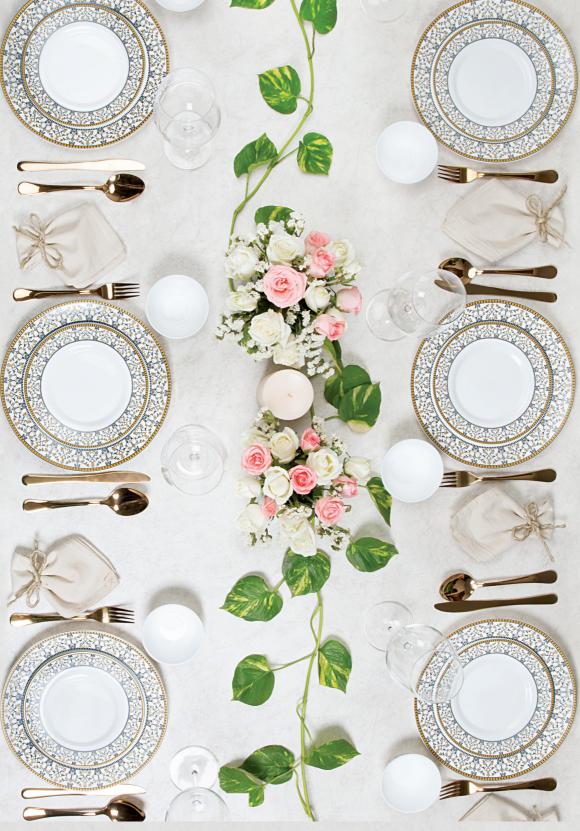

## SOVRANA

Inspired by elements of royalty from around the world, Sovrana, promises to transform every dining experience into a majestic banquet. From gilded filigree patterns on rich, regal backgrounds to consistent geometric shapes, each design evokes an aura of nobility, aristocracy & prestige.