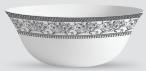

SOUP BOWL

120 mm • 340 ml

CASSEROLE WITH CLEAR LID 200 mm • 1.35 L

VEGETABLE BOWL

100 mm • 180 ml

205 mm • 1.45 L

SOUP PLATE 9" 225 mm

COFFEE MUG

MEDIUM • 250 ml

CASSEROLE WITH CLEAR LID 200 mm • 1.35 L

SERVING BOWL 205 mm • 1.45 L

SOUP BOWL 120 mm • 340 ml

VEGETABLE BOWL 100 mm • 180 ml

COFFEE MUG

REGULAR • 190 ml

CUP & SAUCER 160 ml